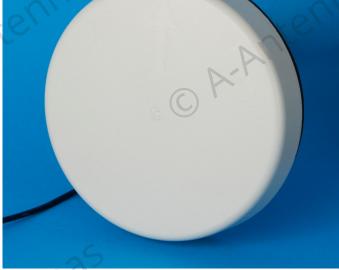

## A-ANTENNAS

| 900-930MHz        |
|-------------------|
| 3dBd (≈5dBi)      |
| <2:1              |
| 50Ω               |
| Vertical          |
| Patch             |
| 5W                |
| RG174             |
| 1m                |
| SMA/SMB/FAKRA/FME |
| IP66              |
| 127x26mm          |
| ø11.5mm           |
| 220g              |
| Grey              |
| ABS               |
|                   |

## **Mounting instructions**

Note that the coaxial cable is sensitive to squeezing and sharp bends (min bending radius R10).

To achieve specified performance the antenna should be mounted on a metal surface not smaller than 250x250mm. Also the arrow has to point upwards.